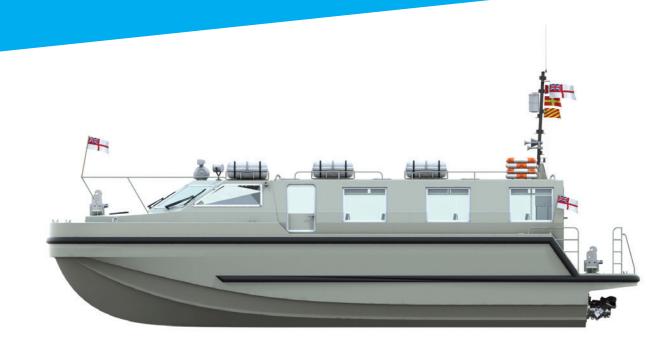

# SEA Class 13 Passenger Transport Boat (PTB)

The Passenger Transport variant of the SEA Class range of workboats is a ship-launched craft. It is equipped with industry leading Whole Body Vibration (WBV) isolation seating for up to 36 passengers.

## Platform Characteristics

- Length 13.8m
- Beam 4.4m
- Maximum draft 0.85m
- Lightships displacement nominal 20,400kg
- Payload capacity 7,000kg
- Propulsion Twin engine, Water-jet
- Speed up to 25 knots
- Operation MCA 60 Miles, Cat 2