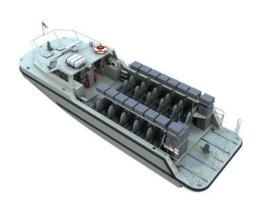

## Passenger Module

- Climate controlled module
- Stowage for personal effects
- Whole Body Vibration seating for up to 36 passengers