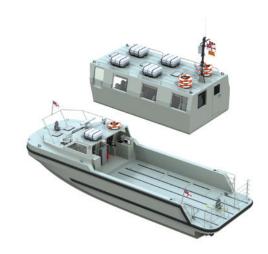

Through the simple addition of a climate controlled capability module, fitted with DNV-approved WBV seating and storage for personal effects, the PTB provides a safe and comfortable means of transport for ships personnel.

## Affordable With a modular, re-role capability, the craft can be easily reconfigured to the user's requirements.

## Passenger Module

- Climate controlled module
- Stowage for personal effects
- Whole Body Vibration seating for up to 36 passengers

#### PHYSICAL CHARACTERISTICS

- Road and sea transportable
- Modular re-role capability
- Ship launched